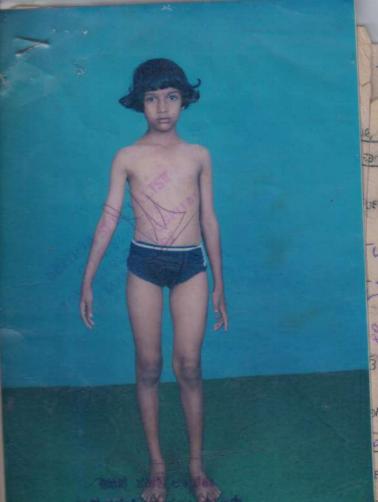

5 05: R. 9152-

and the second

ಅರ್ಜಿದಾರನ:ಳ ಸಹಿ.

1) ಆರ್ಜಿಯಲ್ಲಿ ನಮೂದಿಸಿದ ಮಾಹಿತಿಗಳು ಅಸತ್ಯತೆ ಎಂದು ಕಂಡು ಬಂದಲ್ಲಿ ಗುರ್ತಿನ ಚೀಟಿಯನ್ನು ರದ್ದು ಪಡಿಸಲಾಗುವುದು.

2) ಅರ್ಜಿದಾರರು ತಮ್ಮ ಅಂಗವಿಕಲತೆಯನ್ನು ತೋರಿಸುವ ಇತ್ತೀಚಿನ ಮೂರು ಭಾವ ಚಿತ್ರಗಳನ್ನು ಅರ್ಜಿಯ ಜೊತೆಯಲ್ಲಿ ಸಲ್ಲಿಸತಕ್ಕದ್ದು.