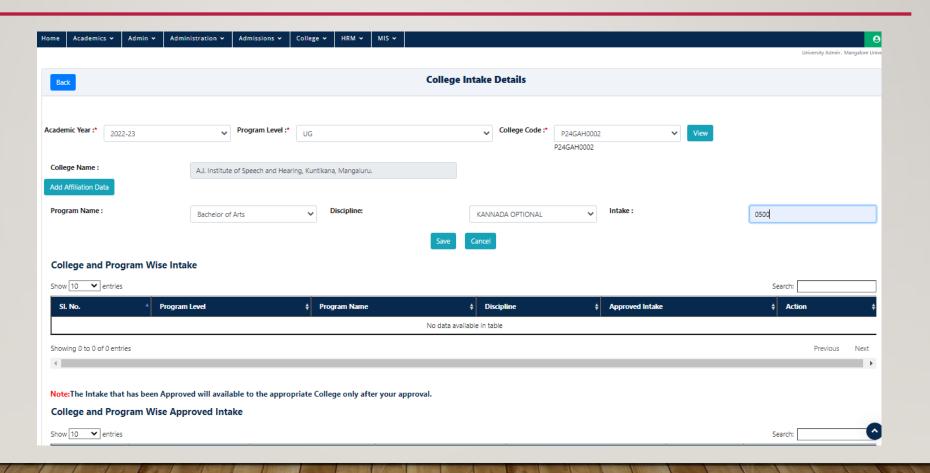

## SETUP <u>COLLEGE DEGREE TYPE (UG/PG/BOTH) & ENTER PERMITTED INTAKE FOR</u> RESPECTIVE PROGRAM & DISCIPLINE