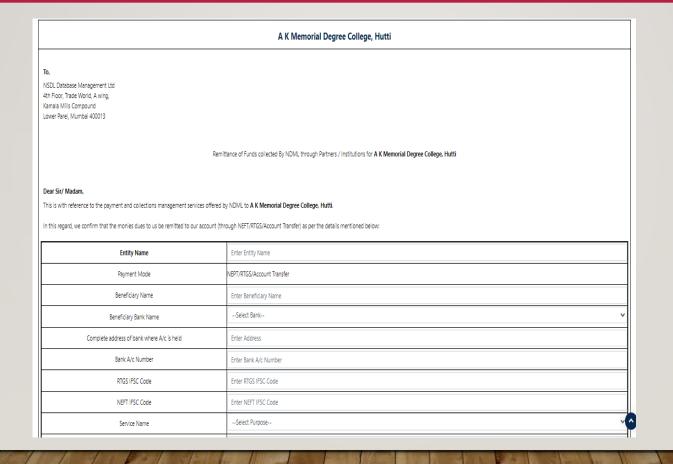

## FOR ONLINE PAYMENT SETTLEMENT FROM PAYGOV – A **<u>REMITTANCE FORM</u>** NEEDS TO BE UPDATED WITH COLLEGE BANK ACCOUNT DETAILS.