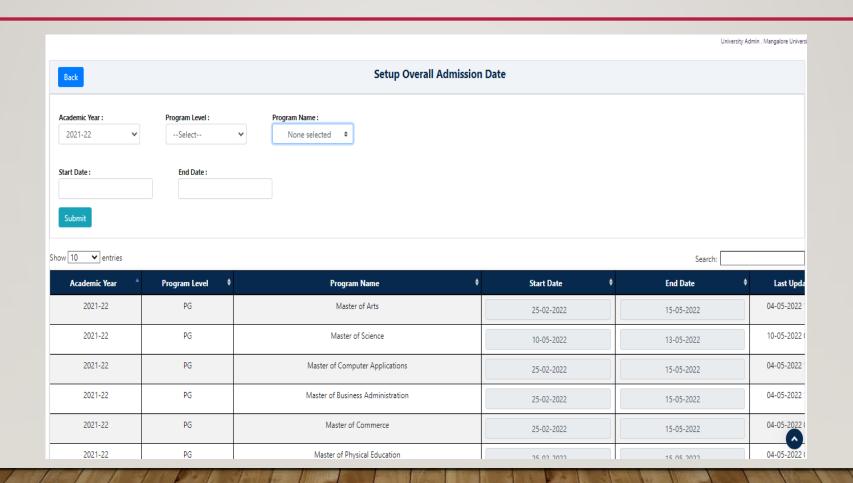

#### FOR RESPECTIVE PROGRAM AND DISCIPLINE **SET THE ADMISSION START & END DATE**