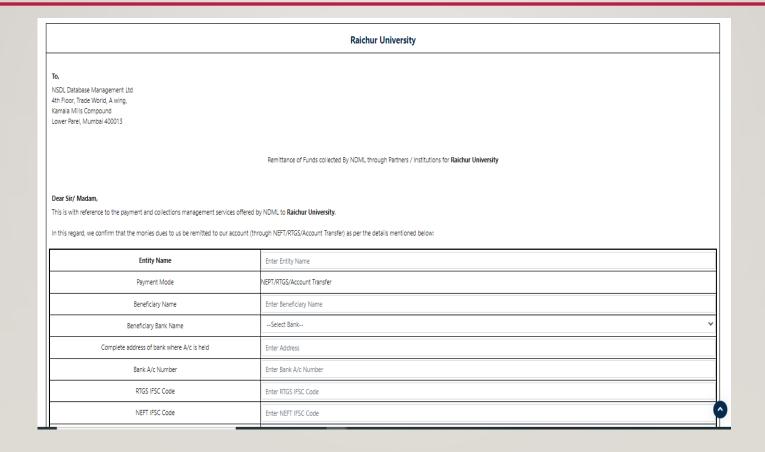

## FOR ONLINE PAYMENT SETTLEMENT FROM PAYGOV – A **REMITTANCE FORM** NEEDS TO BE UPDATED BY UNIVERSITY WITH THEIR BANK ACCOUNT DETAILS.