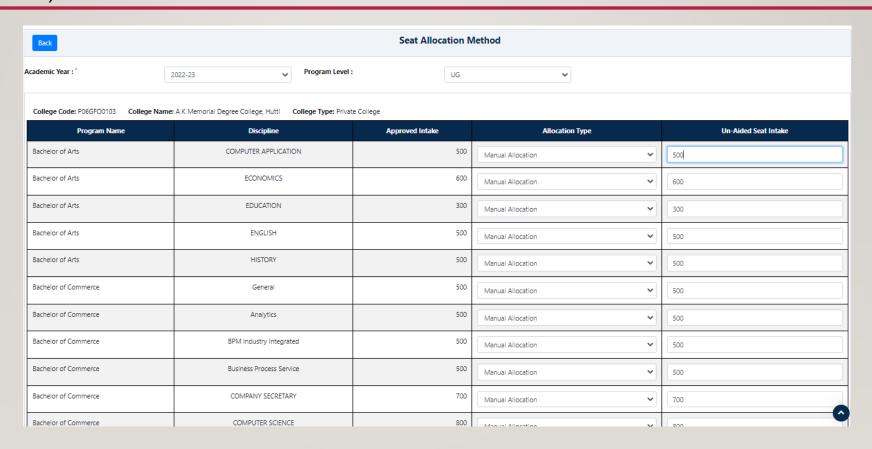

#### **COLLEGE ADMIN:**

PER THE INTAKE SEAT ALLOTTED BY UNIVERSITY, COLLEGE SHOULD <u>SETUP ALLOCATION</u> <u>TYPE & NUMBER OF SEATS</u> FOR THE AVAILABLE TYPES (MERIT BASED, MANUAL ALLOCATION)

#### **COLLEGE ADMIN:**