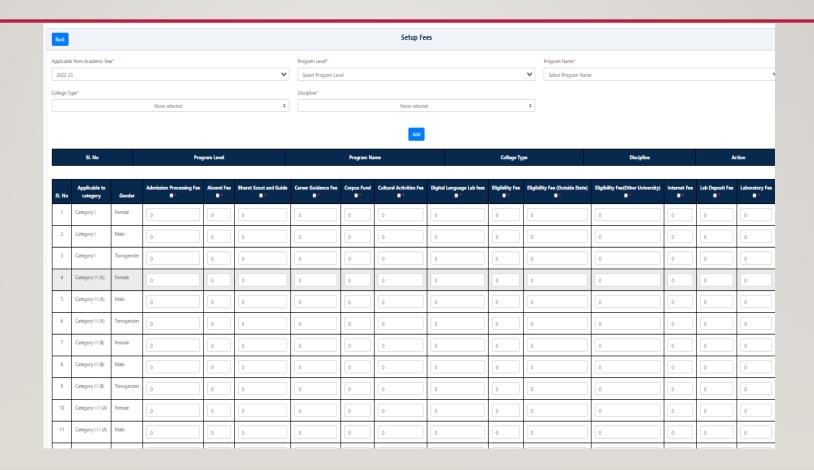

#### SETUP UNIVERSITY LEVEL ADMISSION FEE BASED ON CATEGORY, GENDER, PROGRAM

#### SETUP COLLEGE LEVEL ADMISSION FEE BASED ON CATEGORY, GENDER, PROGRAM

| Back                           |                        |             |                          |            |                        |                      |                | Setup Fe                | es                        |                 |                                 |                                   |              |                 |            |  |
|--------------------------------|------------------------|-------------|--------------------------|------------|------------------------|----------------------|----------------|-------------------------|---------------------------|-----------------|---------------------------------|-----------------------------------|--------------|-----------------|------------|--|
| Applicable from Academic Year* |                        |             |                          |            |                        |                      | Program Level* |                         |                           |                 |                                 | Program Name*                     |              |                 |            |  |
| 2022-23                        |                        |             |                          |            |                        | Select Program Level |                |                         |                           |                 | Select Program Name             | Select Program Name               |              |                 |            |  |
| ollege Type*                   |                        |             |                          |            |                        | Discipline*          |                |                         |                           |                 |                                 |                                   |              |                 |            |  |
| None selected \$               |                        |             |                          |            | None selected ‡        |                      |                |                         |                           | *               |                                 |                                   |              |                 |            |  |
|                                |                        |             |                          |            |                        |                      |                | Add                     |                           |                 |                                 |                                   |              |                 |            |  |
|                                | SI. No                 |             | Program Level            |            |                        | Program Name         |                |                         | College Type              |                 |                                 | Discipline                        |              | Action          |            |  |
| SI. No                         | Applicable to category | Gender      | Admission Processing Fee | Alumni Fee | Bharat Scout and Guide | Career Guidance Fee  | Corpus Fund    | Cultural Activities Fee | Digital Language Lab fees | Eligibility Fee | Eligibility Fee (Outside State) | Eligibility Fee(Other University) | Internet Fee | Lab Deposit Fee | Laboratory |  |
| 1                              | Category I             | Female      | 0                        | 0          | 0                      | 0                    | 0              | 0                       | 0                         | 0               | 0                               | 0                                 | 0            | 0               | 0          |  |
| 2                              | Category I             | Male        | 0                        | 0          | 0                      | 0                    | 0              | 0                       | 0                         | 0               | 0                               | 0                                 | 0            | 0               | 0          |  |
| 3                              | Category I             | Transgender | 0                        | 0          | 0                      | 0                    | 0              | 0                       | 0                         | 0               | 0                               | 0                                 | 0            | 0               | 0          |  |
| 4                              | Category II (A)        | Female      | 0                        | 0          | 0                      | 0                    | 0              | 0                       | 0                         | 0               | 0                               | 0                                 | 0            | 0               | 0          |  |
| 5                              | Category II (A)        | Male        | 0                        | 0          | 0                      | 0                    | 0              | 0                       | 0                         | 0               | 0                               | 0                                 | 0            | 0               | 0          |  |
| 6                              | Category II (A)        | Transgender | 0                        | 0          | 0                      | 0                    | 0              | 0                       | 0                         | 0               | 0                               | 0                                 | 0            | 0               | 0          |  |
| 7                              | Category I I (B)       | Female      | 0                        | 0          | 0                      | 0                    | 0              | 0                       | 0                         | 0               | 0                               | 0                                 | 0            | 0               | 0          |  |
| 8                              | Category I I (B)       | Male        | 0                        | 0          | 0                      | 0                    | 0              | 0                       | 0                         | 0               | 0                               | 0                                 | 0            | 0               | 0          |  |
| 9                              | Category I I (B)       | Transgender | 0                        | 0          | 0                      | 0                    | 0              | 0                       | 0                         | 0               | 0                               | 0                                 | 0            | 0               | 0          |  |
| 10                             | Category III (A)       | Female      | 0                        | 0          | 0                      | 0                    | 0              | 0                       | 0                         | 0               | 0                               | 0                                 | 0            | 0               | 0          |  |
| 11                             | Category III (A)       | Male        | 0                        | 0          | 0                      | 0                    | 0              | 0                       | 0                         | 0               | 0                               | 0                                 | 0            | 0               | 0          |  |